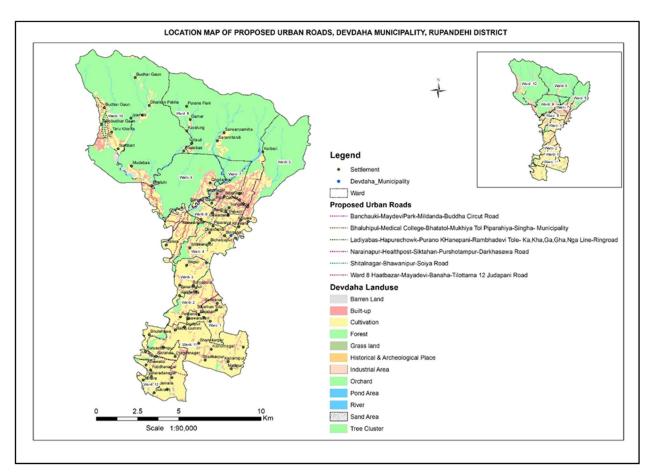

Location

5. Devdaha Municipality is located in Rupandehi district under Lumbini province. Devdaha municipality has total 12 wards, which are scattered across 137 square kilometers of geographical area. According to 2021 Census conducted by Central Bureau of Statistics (CBS), Devdaha Municipality has total population of 72,457 in which male 47.0% and femal 53.0%. The sex ratio is 88.57 male per 100 female. Total househols of Devdaha municipality was 17,300 as per census 2021 and population density is 529. The male literacy is 89.7% whereas female literacy is 77.4%. The same survey shows that, population with differently abled was 1.8% which covers 1.6% female and 2.1% male. The ethnic compositon of the municipalty was Magar (24.1%), Brahmin/Chhetri (22.1%), Tharu (8.7%) and Dalit (9.8%).



Figure 1: Urban Road projects proposed in Devdaha Municipality

#### C. Project Benefits

- 6. It is anticipated that there will be two-fold beneficial impact due to road improvement, one is direct employment opportunities in project activities as wage laborer. Second is indirect benefits generated from improved services. During the operation stage, road-side economic activities supporting transport like fuel shops, automobile repair shops, lodging and restaurants will increase due to increased number of vehicles/road users. Increase in commercial agriculture/livestock and agro-industrial activities are also expected to be developed taking advantage of improved access to market centers where there is higher demand and better prices for agricultural products.
- 7. In addition to that, peo