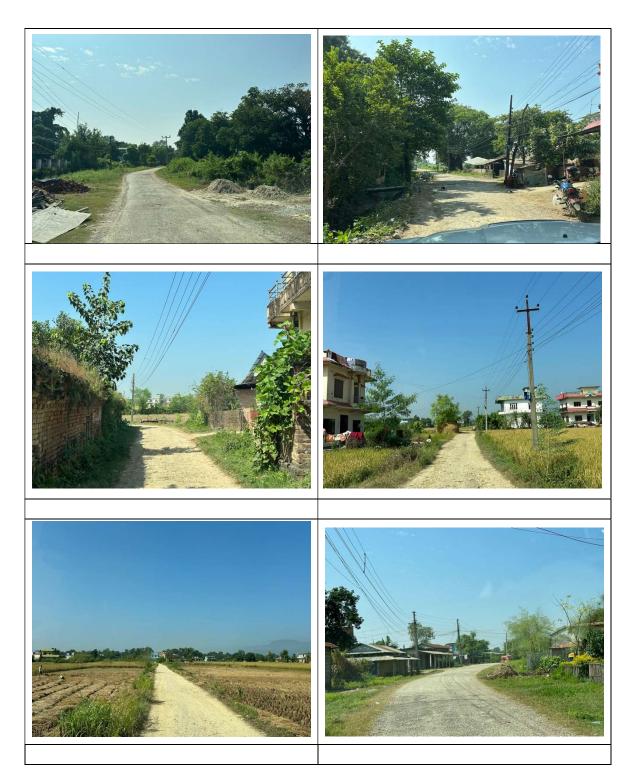

# A. Land Acquisition

- 14. **Componenet-1: Urban road improvement:** The road projects under improvement are existed for a decade or more and are partially black topped and travelled with riverbed aggregates. It is mostly a single lane road with intermediate lane at few sections and proposed to upgrade to double lane with formation different width in different alignment. The road construction work will be carried out mostly within the existing road corridor with widening and minor realignments in some cases, which will require narrow strips of land. The detailed assessment of impact during detailed study shows that part of land parcels (250 private land parcels & 67 GoN parcel) will be affected due to road improvement of 247 households with 14921.3 square meter of land area and area of GoN parecel is 2924.57 sgm.
- 15. The affected people by the road improvement have expressed their consent for voluntary donation due to higher beneficial impact compared to the land contribution. Consultation and socioeconomic survey confirmed that voluntary donation will not have adverse impacts as the land donation is limited to less than 10% of their total land holdings. A detail measurement survey has confirmed the exact area to be donated by each landowner. A third-party certification of voluntary land donation process will be undertaken by an independent third party to confirm that: (i) no coercion was involved in the process either by the government or by the community, and (ii) the third party will submit a certificate as witness to the land donation process as well as the assistance to be provided by the project. Although, all affected people have given consent for voluntary land donation and certification of such deonation by an independent third party is being carried out.
- 16. The summary of the land affected due to road improvement is presented in table 1, detail list of affected land is attached in **Annex 2**.