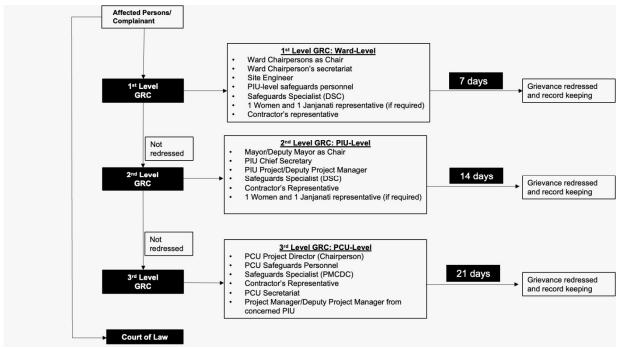

- 3. The land required for road improvement obtained through voluntary land donation with third party certification. A detailed measurement survey has carried out to calculate the exact impact of the project on land and structures. A few land donation agreement paper is in attached in Appendix-1 and rest are separately kept in different folder for reference.
- 4. The socio-economic survey was conducted for 247 affected households (100%). The survey shows that among 247 interviewed households, 1274 populations covered in which male 661 (51.9%) and female 613 (48.1%). The average family size of surveyed households was 5.2, and average sex ratio was 107.8 (107 males to every 100 females). The caste/ethnic composition was reported as; majority of the caste group from Brahmin/Chhetri (60.3%), Indigenous people (29.1%), dalit (5.3%) and least percentage found among madhesi (1.2%).
- 5. According to the socio-economic survey of the project affected urban roads, the total population of the IP is 72 with majority of by Magar (47.1%) followed by Newar (9.1%) and other IPs by (43.8%). Among IP, the survey identified that Magar belongs to marginalized group. However, no adverse impact to indigenous people's communities is assessed. The improvement and/or upgradation of road will benefit 100% of the population, including the indigenous people. Targeting to the vulnerable affected people, a specific action plan for enhancing the benefit has been prepared and included in this RIPP.
- 6. **Legal Framework:** The policy, legal framework, resettlement principles and entitlements in the URLIP are guided by the ADB's Safeguard Policy Statement (SPS), 2009 and Government of Nepal's Acts, laws and regulation related to land acquisition, compensation disbursement, and involuntary resettlement.
- 7. **Consultations and Participation:** Consultations were carried out with various stakeholders such as community residents/project beneficiaries including the poor, women, and indigenous peoples, and government officials. A total of 630 people (175 female: 27.8%, 455 male: 72.2%) attended in the meetings. In addition to this, meeting with civil society organization, local governments and resource management groups like irrigation, water user groups and representatives of HHs likely to be affected by the project were consulted. Consultations will continue throughout the project implementation. The RIPP will be made available at public locations in the area and will be disclosed to a wider audience through the Government of Nepal and ADB website. A copy of the RIPP translated in local language always be kept at site during the construction period.
- 8. **Grievance Redress Mechanism:** Grievance Redress Committees (GRCs) will be formed at three levels; i) project level, ii) PIU level and iii) PCO level. Though PCO and PIU level GRCs is prepared and the project level GRC is yet to be prepared. The project level GRC will comprise of the Ward chairperson of road alignment municipality as chair of the committee. Respective site engineer; two representatives from affected person (at least one female); representative of contractor; social safeguard specialist under supervision and design consultant (SDC), ward committee member representing disadvantage group as members. At the PIU level GRC is comprised of Mayor/deputy mayor as chairperson of the committee, safeguard focal person of PIU, senior resident engineer, Social safeguard Specialist of SDC as member of the committee. The PCO level GRC iscomprised of project director as chairperson of the committee. The deputy project directors safeguard and environment, social development specialist and team leader of PMCDC will remain as members of the committee.