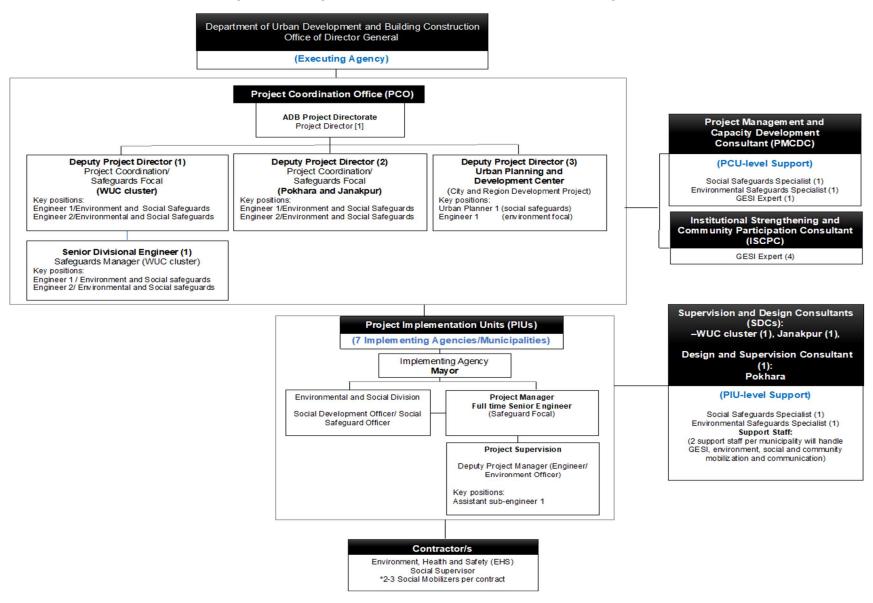

Specialist from PCO together with Institutional strengthening and community participation consultant will backstop PIU and field level staff to monitor the implementation of benefit enhancement plan and ensure their participation including disaggregated reporting.